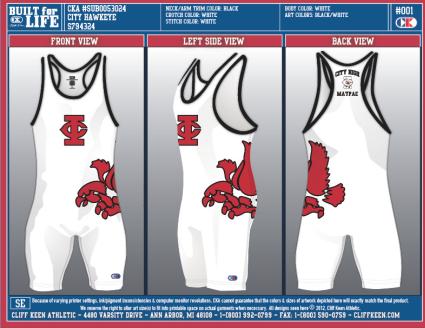

## **IOWA CITY MATPAC SINGLETS**

Here are the MatPac singlets!!! They are the same singlets that we ordered last year for MatPac. The cost is \$80 per singlet and the sizing chart is below. These singlets are optional. Next year we will be changing the design and order different singlets. Orders will be due on <u>Friday</u>, <u>October 30<sup>th</sup></u>. Make checks payable to MatPac Wrestling. Contact Coach Joe Williams with any questions. Go MatPac!!!