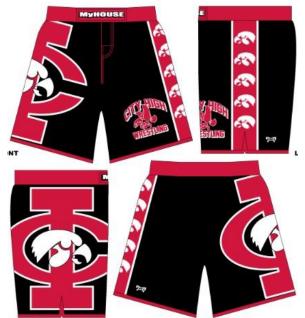

## CITY HIGH LITTLE HAWK WRESTLING SUBLIMATED SHORTS

Here are this year's sublimated fight shorts!!! The cost is \$50 and the sizes are from YXS to 3XL. If you are ordering 2XL or 3XL the price is \$55. If you want pockets the cost will be \$55 unless it is 2XL or 3XL and it will be \$60. If you do not want pockets circle N if you do circle Y below. There is a size chart below that you can look at to decide what size you are. You will need to measure your waist to see what size you need to order. These shorts are optional but we will need a minimum of 20 orders to get them so make sure you get your orders in with the money by **Thursday, November 6<sup>th</sup>**, the same day team shoe order forms are due. Make checks payable to City High Wrestling. Contact Coach Connell at 321-9097 or at connell.cory@iowacityschools.org with any questions. Go Little Hawks!!!